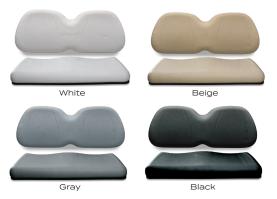

# **PULL UP IN STYLE**

Tempo and Tempo 2+2 transports guests around your resort, college, or corporate campus in style without compromising on price, quality, or comfort.



# SLEEK NEW DESIGN FOR STYLE AND CONTROL

# CUSTOMIZE YOUR TEMPO

# STANDARD COLORS (MOLDED-IN)



#### PREMIUM COLORS (MOLDED-IN)



#### PREMIUM PAINTED METALLIC COLORS



#### STANDARD SEAT COLORS



### YOU FOCUS **ON THE VEHICLE**

From the very beginning, you decide how to customize your Tempo. Choose between an easy-to-maintain electric model that plugs in to any 110-volt outlet, or a powerful 14HP gas model. Interior and exterior color options and other add-ons mean a vehicle that looks and performs specifically to your needs.



#### PREMIUM SEAT COLORS







Light Beige





Gray Two-Tone Camello and Two-Tone Black and Grav Black also available



## **THEY FOCUS ON THE JOURNEY**

An independent front suspension system and comfortable, ergonomic seats provide a smooth ride for up to 4 passengers, keeping the focus on your guest experience and not uncomfortable transportation.



1.800.CLUBCAR | 1.706.863.3000 | clubcar.com