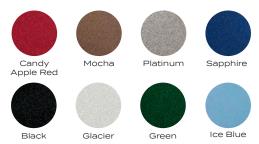

#### PREMIUM PAINTED METALLIC COLORS

#### STANDARD SEAT COLORS

#### PREMIUM SEAT COLORS

Light Beige

Gray Two-Tone Camello and Two-Tone Black and Grav Black also available