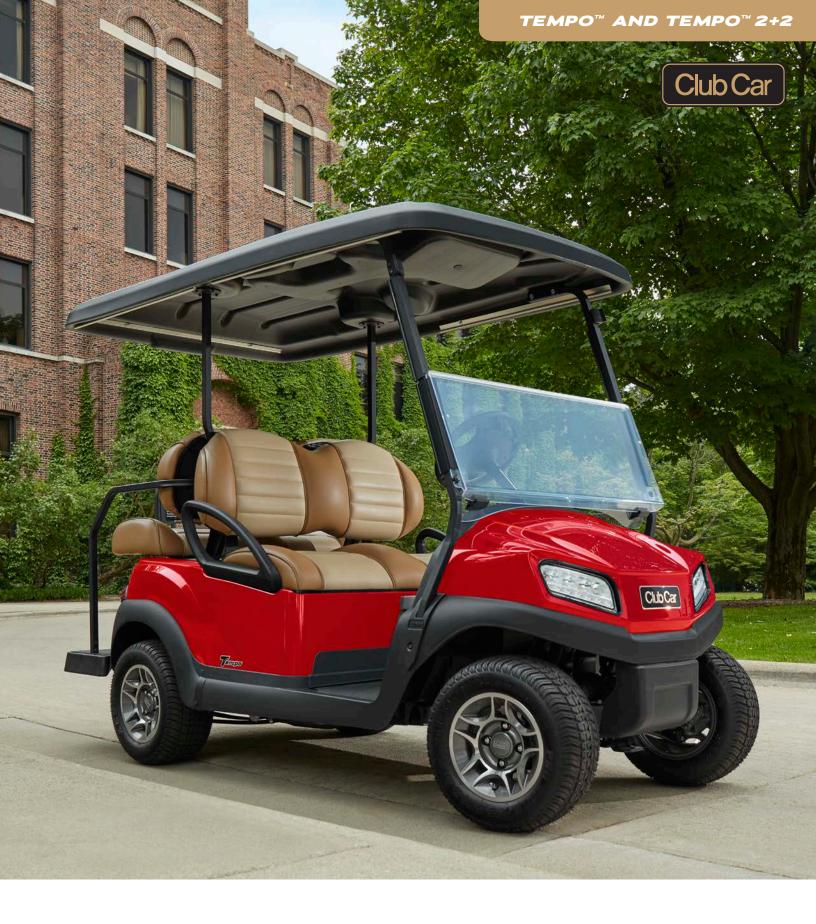

# **PULL UP IN STYLE**

Tempo and Tempo 2+2 transports guests around your resort, college, or corporate campus in style without compromising on price, quality, or comfort.

# SLEEK NEW DESIGN FOR STYLE AND CONTROL

## **THEY FOCUS ON THE JOURNEY**

An independent front suspension system and comfortable, ergonomic seats provide a smooth ride for up to 4 passengers, keeping the focus on your guest experience and not uncomfortable transportation.