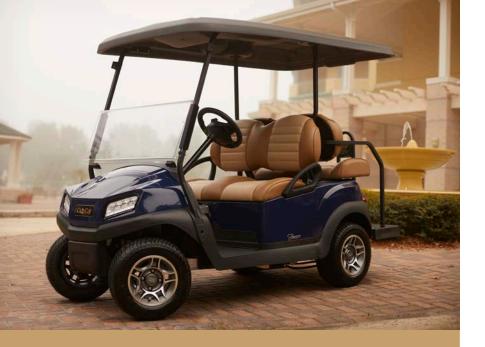

# CUSTOMIZE YOUR TEMPO

### YOU FOCUS **ON THE VEHICLE**

From the very beginning, you decide how to customize your Tempo. Choose between an easy-to-maintain electric model that plugs in to any 110-volt outlet, or a powerful 14HP gas model. Interior and exterior color options and other add-ons mean a vehicle that looks and performs specifically to your needs.