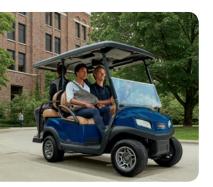

# **PULL UP IN STYLE**

Tempo and Tempo 2+2 transports guests around your resort, college, or corporate campus in style without compromising on price, quality, or comfort.

## **THEY FOCUS ON THE JOURNEY**

An independent front suspension system and comfortable, ergonomic seats provide a smooth ride for up to 4 passengers, keeping the focus on your guest experience and not uncomfortable transportation.